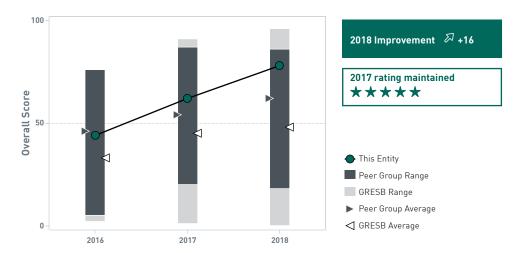

# **SouthWest Water Company**

y

Participation & GRESB Score







② Guide

#### **GRESB Model**











#### **Trend**



### **Rankings**



## **Aspects**



This Entity Peer Group Average

| Aspect<br>Weight in GRESB Score | This Entity | Peer Group                            |             | GRESB                   |
|---------------------------------|-------------|---------------------------------------|-------------|-------------------------|
| Management 12.3%                | 80 5        | PEER 75 ½ AVERAGE                     | O Score 100 | GRESB  57 % AVERAGE     |
| Policy & Disclosure 12%         | 79 ¤        | PEER 72 AVERAGE                       | Score 100   | GRESB  52 % AVERAGE     |
| Risks & Opportunities 22.3%     | 96 \$7      | PEER 67 # AVERAGE                     | O Score 100 | GRESB 47 ₽ AVERAGE      |
| Monitoring & EMS 10.2%          | 45 %        | PEER 46 % AVERAGE