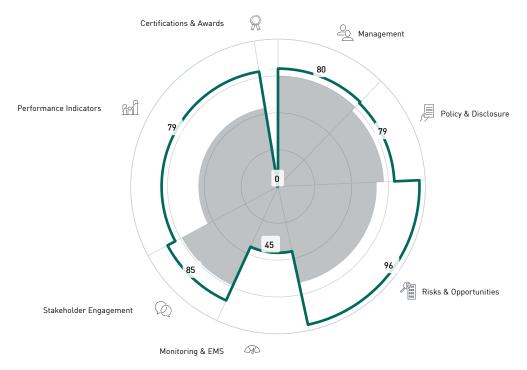

## **Aspects**

This Entity Peer Group Average

| Aspect<br>Weight in GRESB Score | This Entity | Peer Group                            |             | GRESB                   |
|---------------------------------|-------------|---------------------------------------|-------------|-------------------------|
| Management 12.3%                | 80 5        | PEER 75 ½ AVERAGE                     | O Score 100 | GRESB  57 % AVERAGE     |
| Policy & Disclosure 12%         | 79 ¤        | PEER 72 AVERAGE                       | Score 100   | GRESB  52 % AVERAGE     |
| Risks & Opportunities 22.3%     | 96 \$7      | PEER 67 # AVERAGE                     | O Score 100 | GRESB 47 ₽ AVERAGE      |
| Monitoring & EMS 10.2%          | 45 %        | PEER 46 % AVERAGE                     | O Score 100 | GRESB  38 % AVERAGE     |
| Stakeholder Engagement 10.4%    | 85 %        | PEER 74 \$\frac{\beta}{+11}\$ AVERAGE | O Score 100 | GRESB  50 A  AVERAGE    |
| Performance Indicators 30.2%    | 79 A        | PEER  54   AVERAGE                    | Score 100   | GRESB 48 57 AVERAGE     |
| Certifications & Awards 2.5%    | 0           | PEER 0 % -13 AVERAGE                  | O Score 100 | GRESB<br>7 원<br>AVERAGE |