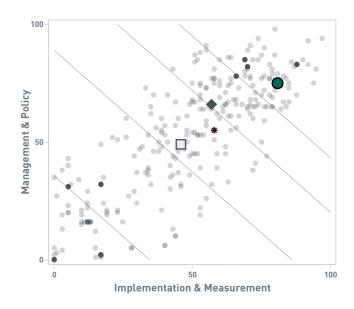

# **SouthWest Water Company**

y

Participation & GRESB Score







② Guide

#### **GRESB Model**











#### **Trend**



### **Rankings**



## **Aspects**



This Entity Peer Group Average

| Aspect<br>Weight in GRESB Score | This Entity | Peer Group                            |             | GRESB                   |
|---------------------------------|-------------|---------------------------------------|-------------|-------------------------|
| Management 12.3%                | 80 5        | PEER 75 ½ AVERAGE                     | O Score 100 | GRESB  57 % AVERAGE     |
| Policy & Disclosure 12%         | 79 ¤        | PEER 72 AVERAGE                       | Score 100   | GRESB  52 % AVERAGE     |
| Risks & Opportunities 22.3%     | 96 \$7      | PEER 67 # AVERAGE                     | O Score 100 | GRESB 47 ₽ AVERAGE      |
| Monitoring & EMS 10.2%          | 45 %        | PE